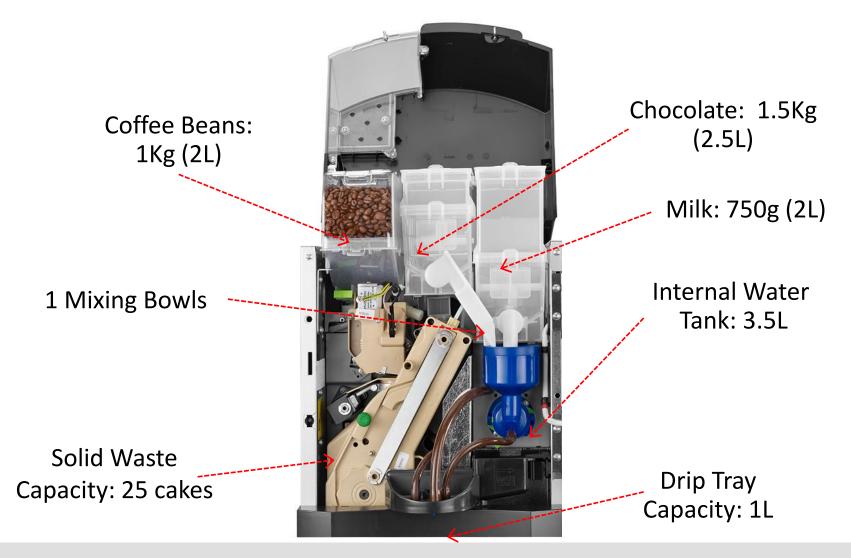

#### THE RANGE

Koro Max is a welcome addition to N&W's already established Ho.Re.ca range. This is how the machine fits in with our other machines: