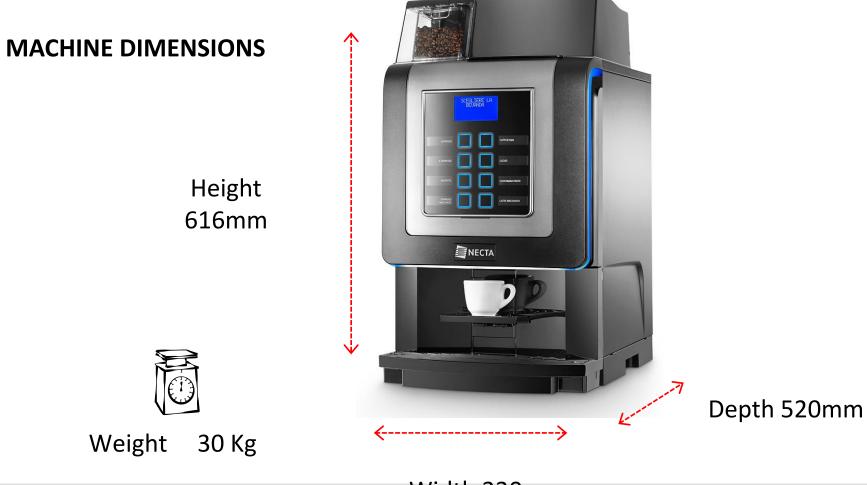

# **KORO MAX PRIME**

**Machine Presentation** 



## HIGHLIGHTS

- Elegant, stylish and compact design
- Cup station illuminated by blue LED lighting
- 8 touch sensitive selection buttons offering a wide choice of drinks
- Availalable as mains fed or with an internal water tank
- Additional soluable canister for chocolate
- Suitable for locations up to 100 drinks a day (receptions, meeting rooms, board rooms etc)
- Easy to maintain thanks to colour coded internal parts
- Uses USB for uploading and downloading settings and software files



**EVOCA** GROUP

## **DESIGN & USER INTERFACE**



#### DIMENSIONS







## **UK SPECIFICATION**

- 3 canister machine Coffee Beans, milk and chocolate
- 7oz or 9oz drinks only
- Available in espresso version with default drink layout:

| Espresso     |  | Caffe Latte |
|--------------|--|-------------|
| Coffee Black |  | Caffe Mocha |
| Coffee White |  | Chocolate   |
| Cappuccino   |  | Hot Water   |

#### CAPACITY



EVOCA GROUP

## ACCESSORIES

- Empty Base cabinet 960759
- Equipped base cabinet 960758
- Cup warmer 960793
- Payment module for validator 960982

#### THE RANGE

Koro Max is a welcome addition to N&W's already established Ho.Re.ca range. This is how the machine fits in with our other machines: