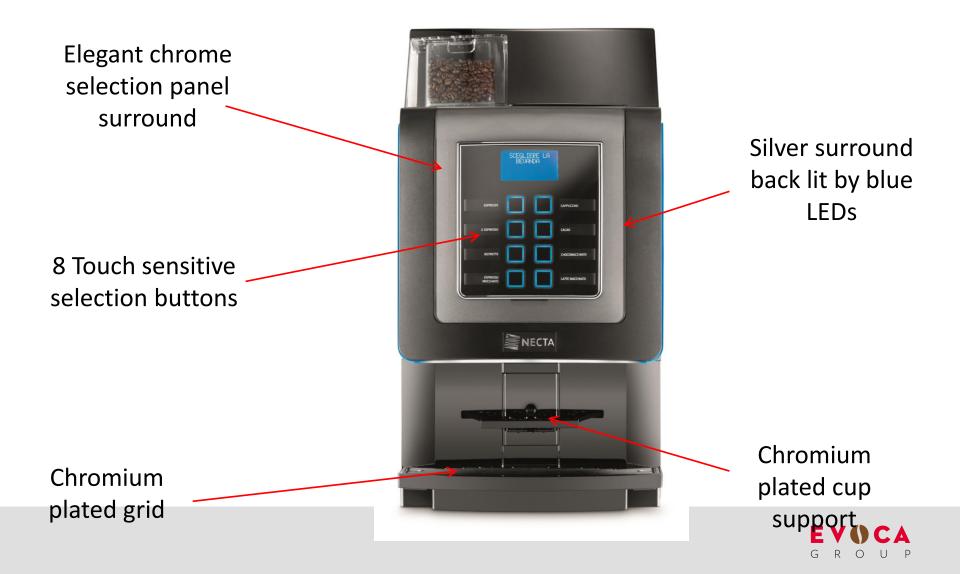

## HIGHLIGHTS

- Elegant, stylish and compact design
- Cup station illuminated by blue LED lighting
- 8 touch sensitive selection buttons offering a wide choice of drinks
- Availalable as mains fed or with an internal water tank
- Additional soluable canister for chocolate
- Suitable for locations up to 100 drinks a day (receptions, meeting rooms, board rooms etc)
- Easy to maintain thanks to colour coded internal parts
- Uses USB for uploading and downloading settings and software files

## **DESIGN & USER INTERFACE**